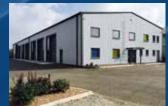

## www.unitedroofingproducts.com

URP 1000/32 is a versatile profile that can be used in a wide variety of applications. It makes a robust roofing sheet and can be produced in forward or reverse profile to create attractive vertical elevations. It can also be used as a lining sheet in twin skin insulated systems and as a roof liner.

Since its launch it has become our most popular profile, particularly in the industrial sector and is available on a fast turnaround in a wide range of colours and finishes. It is also the profile that we have utilised to create our Highlight ventilated wall cladding for agricultural buildings.