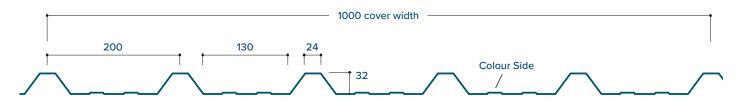

| URP 1000/32 Steel Roof & Wall Profile • Thickness 0.7mm • Lengths up to 10m • Weight 6.49kg/m² |                              |                              |                              |                              |                              |                                     |                              |  |  |  |
|------------------------------------------------------------------------------------------------|------------------------------|------------------------------|------------------------------|------------------------------|------------------------------|-------------------------------------|------------------------------|--|--|--|
| Wind Suction (kN/m²)                                                                           | Deflection Limit L/90        |                              |                              |                              |                              |                                     |                              |  |  |  |
| Span: Single Double Multi                                                                      | 1.20<br>3.61<br>2.62<br>3.14 | 1.30<br>3.07<br>2.31<br>2.77 | 1.40<br>2.65<br>2.05<br>2.47 | 1.50<br>2.31<br>1.83<br>2.21 | <b>1.60</b> 2.03 1.65 1.99   | <b>1.70</b><br>1.80<br>1.49<br>1.81 | 1.80<br>1.60<br>1.36<br>1.64 |  |  |  |
| Imposed Load (kN/m²)                                                                           | Deflection Limit             | Deflection Limit L/200       |                              |                              |                              |                                     |                              |  |  |  |
| Span: Single Double Multi                                                                      | 1.20<br>3.68<br>2.59<br>3.10 | 1.30<br>3.14<br>2.28<br>2.74 | 1.40<br>2.70<br>2.03<br>2.44 | 1.50<br>2.36<br>1.81<br>2.18 | 1.60<br>2.06<br>1.63<br>1.97 | 1.70<br>1.72<br>1.47<br>1.78        | 1.80<br>1.45<br>1.34<br>1.62 |  |  |  |
| Drifting Snow Load (kN/m²)                                                                     |                              |                              |                              |                              |                              |                                     |                              |  |  |  |
| Span: Single Double Multi                                                                      | <b>1.20</b> 5.52 3.88 4.66   | <b>1.30</b> 4.71 3.42 4.11   | 1.40<br>4.06<br>3.04<br>3.66 | 1.50<br>3.53<br>2.72<br>3.27 | 1.60<br>3.11<br>2.44<br>2.95 | 1.70<br>2.75<br>2.21<br>2.67        | 1.80<br>2.45<br>2.01<br>2.43 |  |  |  |

| URP 1000/32 Steel Roof & Wall Profile • Thickness 0.7mm • Lengths up to 10m • Weight 6.49kg/m² |                              |                              |                              |                              |                              |                                     |                                     |  |  |  |
|------------------------------------------------------------------------------------------------|------------------------------|------------------------------|------------------------------|------------------------------|------------------------------|-------------------------------------|-------------------------------------|--|--|--|
| Positive Load (kN/m²)                                                                          |                              |                              |                              |                              |                              |                                     |                                     |  |  |  |
| Span: Single Double Multi                                                                      | 1.20<br>3.60<br>2.62<br>3.14 | 1.30<br>3.07<br>2.31<br>2.77 | 1.40<br>2.65<br>2.05<br>2.47 | 1.50<br>2.31<br>1.83<br>2.21 | <b>1.60</b> 2.03 1.65 1.99   | <b>1.70</b><br>1.80<br>1.49<br>1.81 | <b>1.80</b><br>1.60<br>1.36<br>1.64 |  |  |  |
| Negative Load (kN/m²)                                                                          |                              |                              | '                            | '                            | '                            | '                                   | '                                   |  |  |  |
| Span: Single Double Multi                                                                      | 1.20<br>3.68<br>2.59<br>3.10 | 1.30<br>3.14<br>2.28<br>2.74 | 1.40<br>2.70<br>2.02<br>2.44 | 1.50<br>2.36<br>1.81<br>2.18 | 1.60<br>2.07<br>1.63<br>1.97 | <b>1.70</b><br>1.83<br>1.47<br>1.78 | 1.80<br>1.64<br>1.34<br>1.62        |  |  |  |