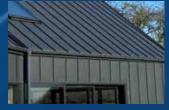

## www.unitedroofingproducts.com

URP 1000/32 is a versatile profile that can be used in a wide variety of applications. It makes a robust roofing sheet and can be produced in forward or reverse profile to create attractive vertical elevations. It can also be used as a lining sheet in twin skin insulated systems and as a roof liner.

Since its launch it has become our most popular profile, particularly in the industrial sector and is available on a fast turnaround in a wide range of colours and finishes. It is also the profile that we have utilised to create our Highlight ventilated wall cladding for agricultural buildings.