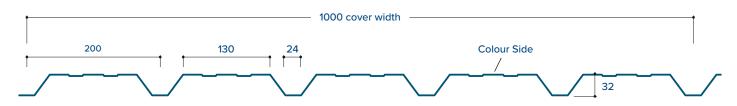

| URP 1000/32 Steel Roof & Wall Profile • Thickness 0.7mm • Lengths up to 10m • Weight 6.49kg/m² |                              |                              |                              |                              |                              |                                     |                              |  |  |  |
|------------------------------------------------------------------------------------------------|------------------------------|------------------------------|------------------------------|------------------------------|------------------------------|-------------------------------------|------------------------------|--|--|--|
| Wind Suction (kN/m²)                                                                           | Deflection Limit L/90        |                              |                              |                              |                              |                                     |                              |  |  |  |
| Span: Single Double Multi                                                                      | 1.20<br>3.61<br>2.62<br>3.14 | 1.30<br>3.07<br>2.31<br>2.77 | 1.40<br>2.65<br>2.05<br>2.47 | 1.50<br>2.31<br>1.83<br>2.21 | <b>1.60</b> 2.03 1.65 1.99   | <b>1.70</b><br>1.80<br>1.49<br>1.81 | 1.80<br>1.60<br>1.36<br>1.64 |  |  |  |
| Imposed Load (kN/m²)                                                                           | Deflection Limit             | Deflection Limit L/200       |                              |                              |                              |                                     |                              |  |  |  |
| Span: Single Double Multi                                                                      | 1.20<br>3.68<br>2.59<br>3.10 | 1.30<br>3.14<br>2.28<br>2.74 | 1.40<br>2.70<br>2.03<br>2.44 | 1.50<br>2.36<br>1.81<br>2.18 | 1.60<br>2.06<br>1.63<br>1.97 | 1.70<br>1.72<br>1.47<br>1.78        | 1.80<br>1.45<br>1.34<br>1.62 |  |  |  |
| Drifting Snow Load (kN/m²)                                                                     |                              |                              |                              |                              |                              |                                     |                              |  |  |  |
| Span: Single Double Multi                                                                      | <b>1.20</b> 5.52 3.88 4.66   | <b>1.30</b> 4.71 3.42 4.11   | 1.40<br>4.06<br>3.04<br>3.66 | 1.50<br>3.53<br>2.72<br>3.27 | 1.60<br>3.11<br>2.44<br>2.95 | 1.70<br>2.75<br>2.21<br>2.67        | 1.80<br>2.45<br>2.01<br>2.43 |  |  |  |

| URP 1000/32 Steel Roof & Wall Profile • Thickness 0.7mm • Lengths up to 10m • Weight 6.49kg/m² |                              |                              |                              |                              |                              |                                     |                                     |  |  |  |
|------------------------------------------------------------------------------------------------|------------------------------|------------------------------|------------------------------|------------------------------|------------------------------|-------------------------------------|-------------------------------------|--|--|--|
| Positive Load (kN/m²)                                                                          |                              |                              |                              |                              |                              |                                     |                                     |  |  |  |
| Span: Single Double Multi                                                                      | 1.20<br>3.60<br>2.62<br>3.14 | 1.30<br>3.07<br>2.31<br>2.77 | 1.40<br>2.65<br>2.05<br>2.47 | 1.50<br>2.31<br>1.83<br>2.21 | <b>1.60</b> 2.03 1.65 1.99   | <b>1.70</b><br>1.80<br>1.49<br>1.81 | <b>1.80</b><br>1.60<br>1.36<br>1.64 |  |  |  |
| Negative Load (kN/m²)                                                                          |                              |                              | '                            | '                            | '                            | '                                   | '                                   |  |  |  |
| Span: Single Double Multi                                                                      | 1.20<br>3.68<br>2.59<br>3.10 | 1.30<br>3.14<br>2.28<br>2.74 | 1.40<br>2.70<br>2.02<br>2.44 | 1.50<br>2.36<br>1.81<br>2.18 | 1.60<br>2.07<br>1.63<br>1.97 | <b>1.70</b><br>1.83<br>1.47<br>1.78 | 1.80<br>1.64<br>1.34<br>1.62        |  |  |  |